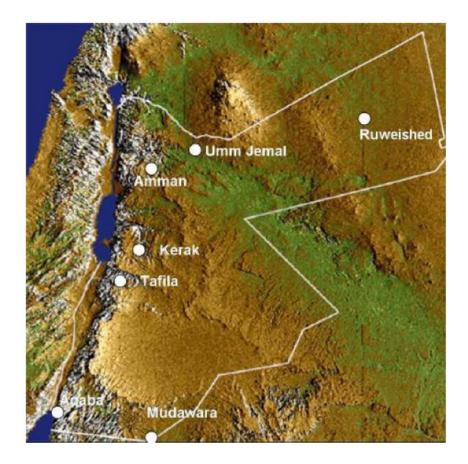

| No. | Location                        | District | Coordinates                    | Elevation (m) |
|-----|---------------------------------|----------|--------------------------------|---------------|
| 1   | National Energy Research Center | Amman    | 35° 52' 44" E<br>32° 01' 29" N | 1041          |
| 2   | Rawdat Basma Municipality       | Mafraq   | 36° 21' 34" E<br>32° 17' 51" N | 682           |
| 3   | Rowashed Agriculture Department | Mafraq   | 38° 11' 38" E<br>32° 30' 31" N | 684           |
| 4   | Tafila University College       | Tafila   | 35° 38' 04" E<br>30° 50' 19" N | 1259          |
| 5   | Karak University College        | Karak    | 35° 44' 47" E<br>31° 09' 59" N | 976           |
| 6   | Modawara Border Point           | Ma'an    | 36° 00' 00" E<br>29° 12' 00" N | 355           |
| 7   | Aqaba Water Company             | Aqaba    | 35° 00' 53" E<br>29° 32' 23" N | 37            |